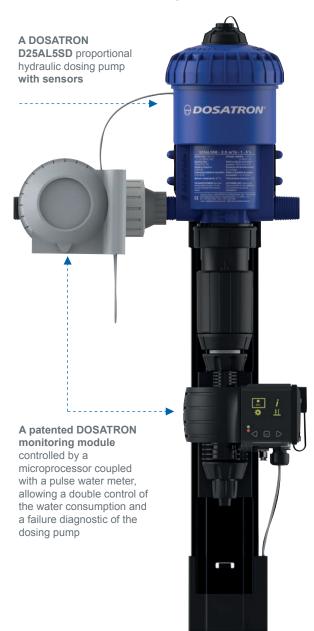

## Dosatron technology

The DOSATRON SMART DOSING system SD25AL5 includes:

Dosing is unaffected by power outages (data is secured)

**DOSATRON®** 

Because life is powered by water

SD25AL5

**Customer Service** 

## DOSATRON **SMART DOSING**

- Proportional dosing of drinking water treatments
- Data traceability: drinking water & treatments administered
- Simplified treatment management precise volume control
- Automatic data recording (dosing pump & treatments schedule, on PC & Mac)
- Operating & preventive maintenance alarms
- Dosing pump failure diagnostic