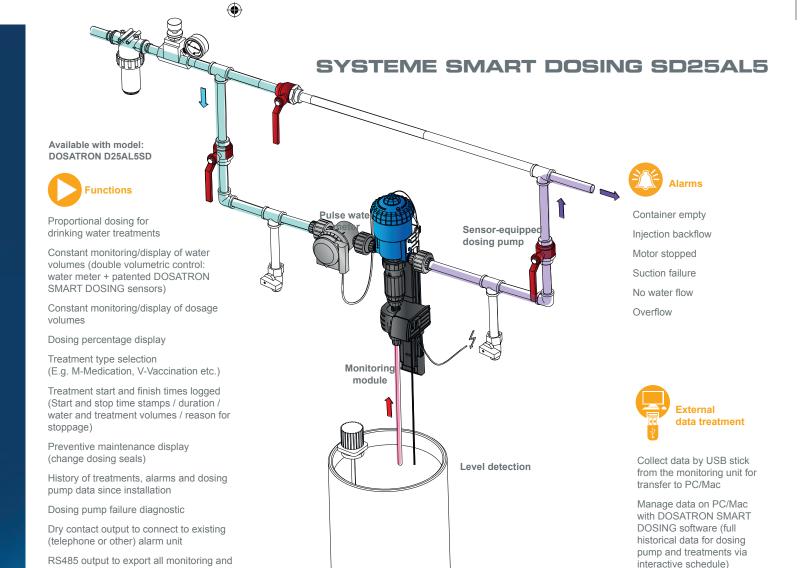

## DOSATRON **SMART DOSING**

- Proportional dosing of drinking water treatments
- Data traceability: drinking water & treatments administered
- Simplified treatment management precise volume control
- Automatic data recording (dosing pump & treatments schedule, on PC & Mac)
- Operating & preventive maintenance alarms
- Dosing pump failure diagnostic

Secure and record all your treatments

through drinking water

■ Vaccination

Acidification

**■** Supplementation

■ Water and pipe disinfection

| D25AL                                     | Dosage |                | Operating water flow min max. |                        | Operating water pressure |          | Version   |        |
|-------------------------------------------|--------|----------------|-------------------------------|------------------------|--------------------------|----------|-----------|--------|
|                                           | %      | Ratio          | (l/h)                         | [US Pint/min - US GPM] | bar                      | PSI      | Series    | Option |
| D25AL5SD                                  | 1 - 5  | [1:100 - 1:20] | 10 - 2500                     | [1/3 - 11]             | 0.30 - 6                 | 4.3 - 85 | <b>VF</b> | E P    |
| Connection (NPT/BSP M) Ø 20 x 27mm [3/4"] |        |                |                               |                        |                          |          |           |        |

## Options disponibles

alarm data to an existing automatic unit

within the building"

PVDF: Holder for highly concentrated acids and aggressive products

VF : Recommended seals for acid products and additives up to pH9