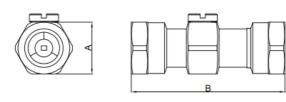

| Connection | Α     | В     |
|------------|-------|-------|
| 3/4" FBSP  | 31 mm | 87 mm |