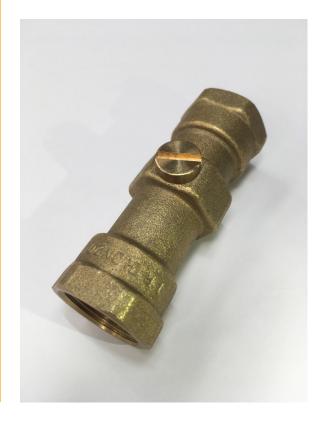

# **DOUBLE CHECK VALVE**

- Helps protect against the risk of backflow.
- Compact lightweight construction for easy installation.
- Suitable for use with Dosatron D07, D25 and D3 ranges.
- Suitable for all Class 3 contamination risks as per Water Supply (water fittings) Regulations 1999.